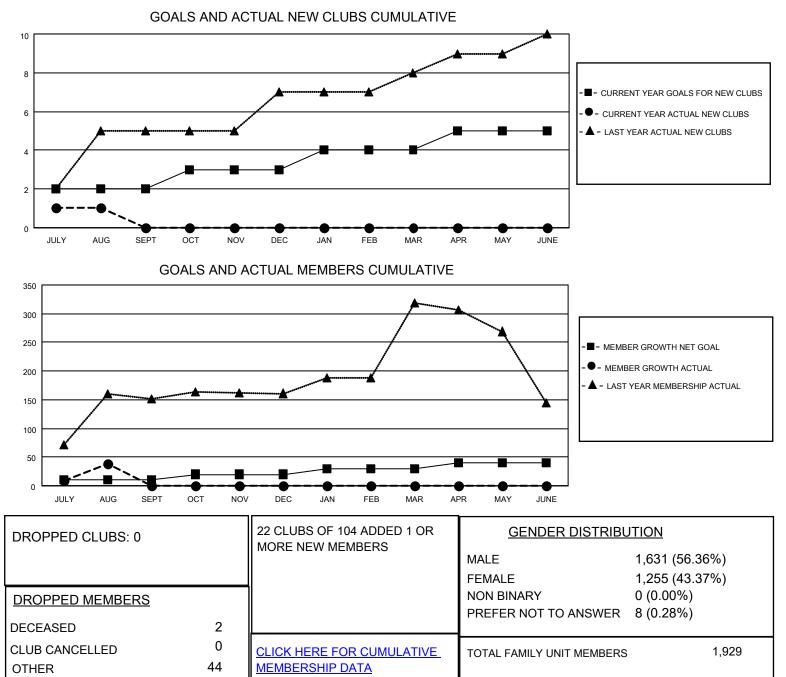

## LOCATION INDIA

District 321B1

Results as of: 8/31/2023

| Clubs                 |               |           |               | Members               |                         |                         |                                                    |
|-----------------------|---------------|-----------|---------------|-----------------------|-------------------------|-------------------------|----------------------------------------------------|
| RESULTS FOR 2023-2024 |               |           |               | RESULTS FOR 2023-2024 |                         |                         |                                                    |
| QUARTER               | NEW CLUB GOAL | NEW CLUBS | DROPPED CLUBS | QUARTER               | MBER GROWTH NET<br>GOAL | MEMBER GROWTH<br>ACTUAL | DROPPED<br>MEMBERS ACTUAL<br>(including transfers) |
| JULY/AUG/SEPT         | 2             | 1         | 0             | JULY/AUG/SEPT         | 10                      | 90                      | 46                                                 |
| OCT/NOV/DEC           | 1             | 0         | 0             | OCT/NOV/DEC           | 10                      | 0                       | 0                                                  |
| JAN/FEB/MAR           | 1             | 0         | 0             | JAN/FEB/MAR           | 10                      | 0                       | 0                                                  |
| APR/MAY/JUNE          | 1             | 0         | 0             | APR/MAY/JUNE          | 10                      | 0                       | 0                                                  |

TOTAL

© Copyright 2023, Lions Clubs International, All Rights Reserved.

46

1,092

FAMILY MEMBERS PAYING HALF DUES